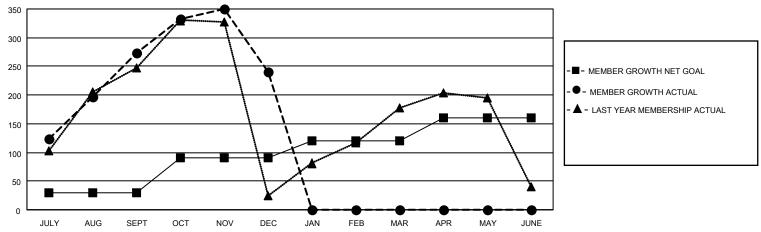

#### GOALS AND ACTUAL MEMBERS CUMULATIVE

| DROPPED CLUBS: 2 |     | 80 CLUBS OF 147 ADDED 1 OR<br>MORE NEW MEMBERS | GENDER DISTRIBUTION             |                                  |  |
|------------------|-----|------------------------------------------------|---------------------------------|----------------------------------|--|
|                  |     | INOINE INEW MILIMBEING                         | MALE<br>FEMALE                  | 3,054 (71.09%)<br>1,242 (28.91%) |  |
| DROPPED MEMBERS  |     |                                                | NON BINARY PREFER NOT TO ANSWER | 0 (0.00%)<br>0 (0.00%)           |  |
| DECEASED         | 7   |                                                | THE EKINOT TO ANOWER            | 0 (0.0070)                       |  |
| CLUB CANCELLED   | 23  | CLICK HERE FOR CUMULATIVE                      | TOTAL FAMILY UNIT MEMBERS       | 633                              |  |
| OTHER            | 244 | MEMBERSHIP DATA                                |                                 |                                  |  |
| TOTAL            | 274 |                                                | FAMILY MEMBERS PAYING HAI       | LF DUES 354                      |  |

## District 308 B2

| Clubs RESULTS FOR 2022-2023 |   |   |   | Members RESULTS FOR 2022-2023 |    |     |     |
|-----------------------------|---|---|---|-------------------------------|----|-----|-----|
|                             |   |   |   |                               |    |     |     |
| JULY/AUG/SEPT               | 3 | 2 | 1 | JULY/AUG/SEPT                 | 30 | 398 | 99  |
| OCT/NOV/DEC                 | 3 | 2 | 1 | OCT/NOV/DEC                   | 60 | 167 | 175 |
| JAN/FEB/MAR                 | 3 | 0 | 0 | JAN/FEB/MAR                   | 30 | 0   | 0   |
| APR/MAY/JUNE                | 3 | 0 | 0 | APR/MAY/JUNE                  | 40 | 0   | 0   |