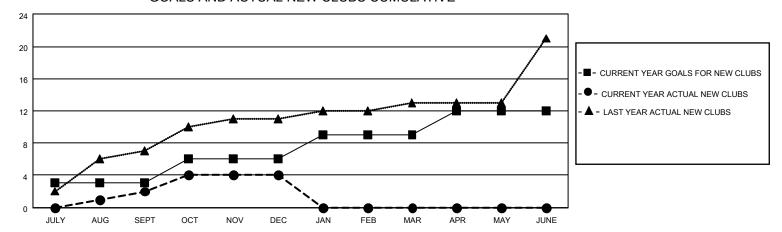

### GOALS AND ACTUAL NEW CLUBS CUMULATIVE

## District 308 B2

| Clubs RESULTS FOR 2022-2023 |   |   |   | Members RESULTS FOR 2022-2023 |    |     |     |
|-----------------------------|---|---|---|-------------------------------|----|-----|-----|
|                             |   |   |   |                               |    |     |     |
| JULY/AUG/SEPT               | 3 | 2 | 1 | JULY/AUG/SEPT                 | 30 | 398 | 99  |
| OCT/NOV/DEC                 | 3 | 2 | 1 | OCT/NOV/DEC                   | 60 | 167 | 175 |
| JAN/FEB/MAR                 | 3 | 0 | 0 | JAN/FEB/MAR                   | 30 | 0   | 0   |
| APR/MAY/JUNE                | 3 | 0 | 0 | APR/MAY/JUNE                  | 40 | 0   | 0   |